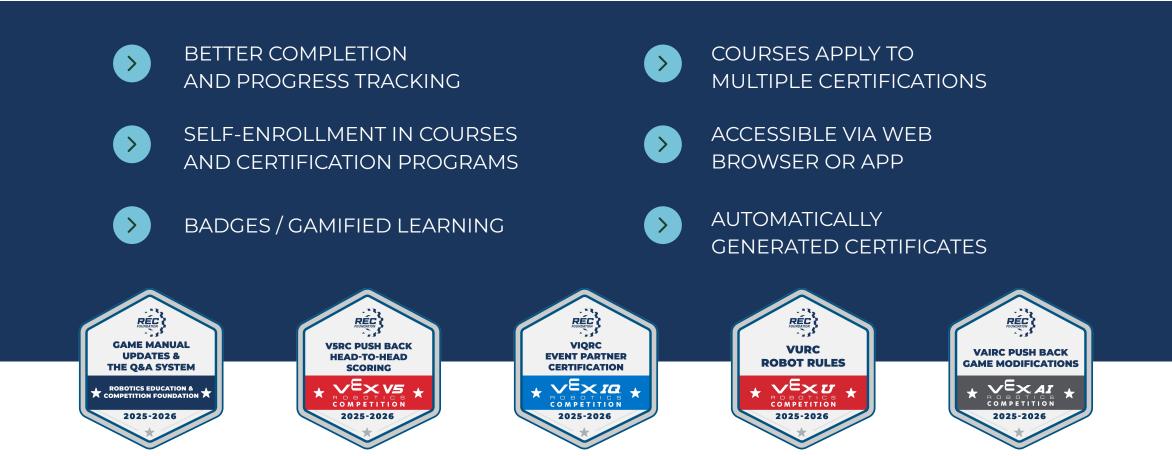

# **Benefits of the Moodle Format**

## Volunteer Training and Certifications

- Smaller "core" certifications, with various "add-ons" similar to teaching endorsements.
- Once you complete a course, it will be applied across all certification programs.
- Badges are earned for each course, and Certificates are available once a Certification Program is complete!