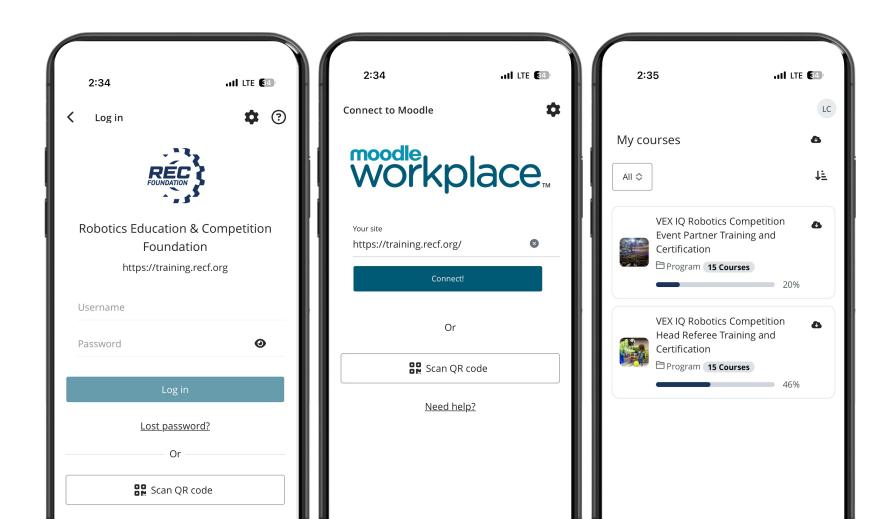

## The Moodle Workplace App

**Google Play Store for Android / <u>App Store</u> for IOS** 

Scan to Download

- Enrollment must be done on a web browser
- Once enrolled, you can access all of the courses for that Certification Program on the App
- To connect the app:
  - Use the QR code found under your account / My Profile in the Mobile App section

or

Your site: training.recf.org

Your login information