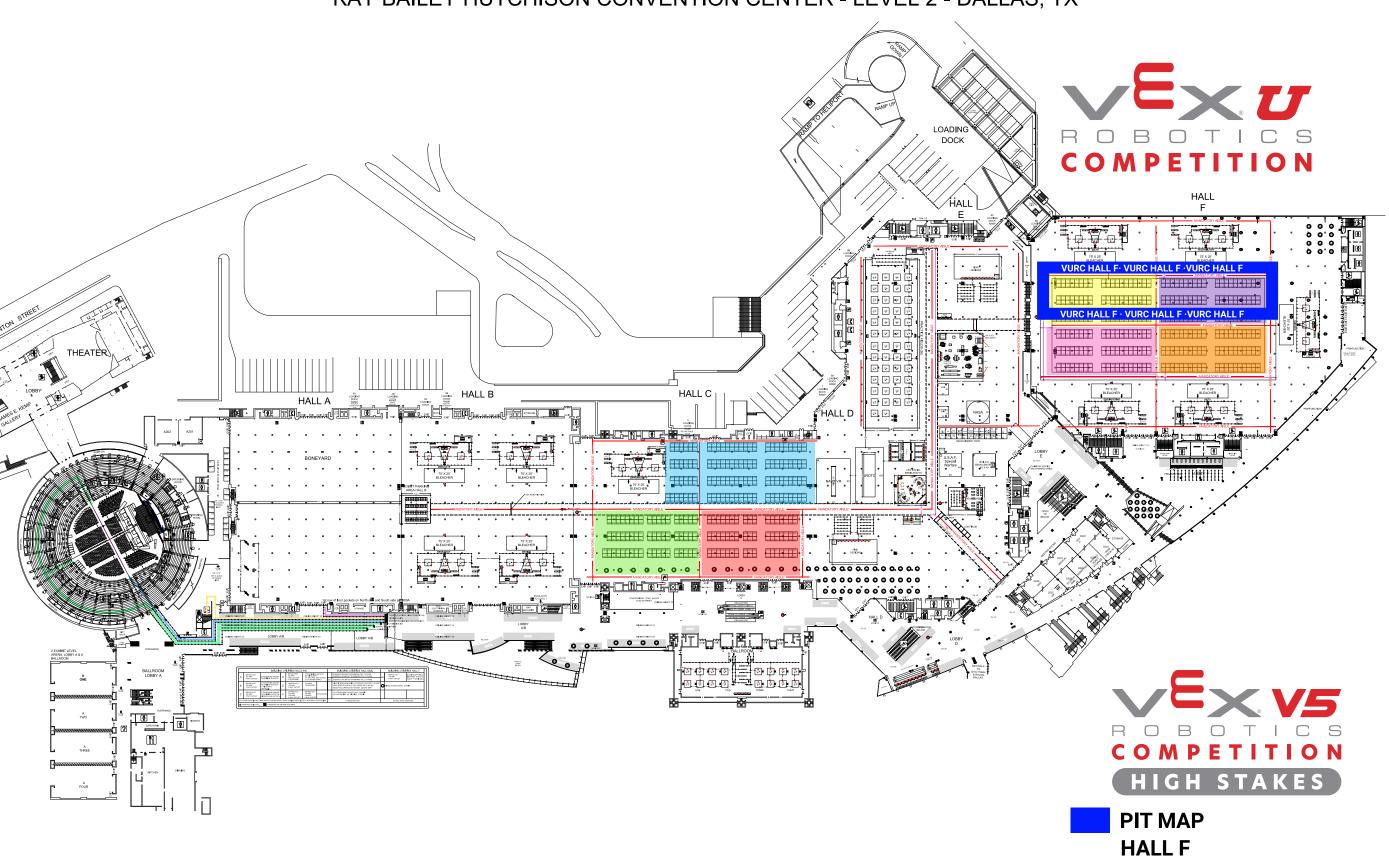

### BOOTH COUNT

| ВООПТОО                                                 | JIVI           |            |                 |             | _                |
|---------------------------------------------------------|----------------|------------|-----------------|-------------|------------------|
|                                                         |                |            |                 |             |                  |
| Inventory as of 04/15/2025                              |                |            |                 |             |                  |
| 18% - 16,000 SqFt Rented<br>82% - 73,396 SqFt Available |                |            |                 |             |                  |
| Dimension                                               | Size           | Oty        | SqFt            | Rented      | Availab          |
| 31x3"                                                   | 9              | 104        | 936             | 0           | 10               |
| 8'x8'<br>10'x10'                                        | 100            | 890<br>45  | 56,950<br>4,500 | 0<br>22     | 8                |
| 10'x10'                                                 | 300            | 45         | 4,500           | 22          |                  |
| 20'x20'                                                 | 400            | 2          | 800             | 2           |                  |
| 40'x40'                                                 | 1.600          | 3          | 4.800           | 2           |                  |
| 40'x60'                                                 | 2,400          | 1          |                 | ō           |                  |
| 50'x50'                                                 | 2,500          | 1          | 2,500           | 0           |                  |
| 60'x80'                                                 | 4,800          | 1          | 4,800           | 1           |                  |
| 50'x100'<br>80'x80'                                     | 5,000<br>6,400 | 1          | 5,000           | 1 0         |                  |
| 60 A50                                                  | Totals:        | 1.060      | 89.396          | 28          | 1.00             |
| HALL C as of 04/15/2025                                 |                |            |                 |             |                  |
| 0% - 0 SqFt Rented<br>100% - 26,880 SqFt Available      |                |            |                 |             |                  |
| Dimension                                               | Size           | Qtv        | SqFt            | Rented      | Available        |
| 8%8"                                                    | 64             | 420        | 26,880          | 0           | 421              |
|                                                         | Totals:        | 420        | 26,880          | 0           | 421              |
| HALL F as of 04/15/2025                                 |                |            |                 |             |                  |
| 0% - 0 SqPt Rented<br>100% - 29,952 SqPt Available      |                |            |                 |             |                  |
| Dimension<br>8'x8'                                      | Size<br>64     | Qty<br>468 | SqFt<br>29,952  | Rented<br>0 | Available<br>468 |
|                                                         | Tetale         | 468        | 29.952          | n           | 468              |