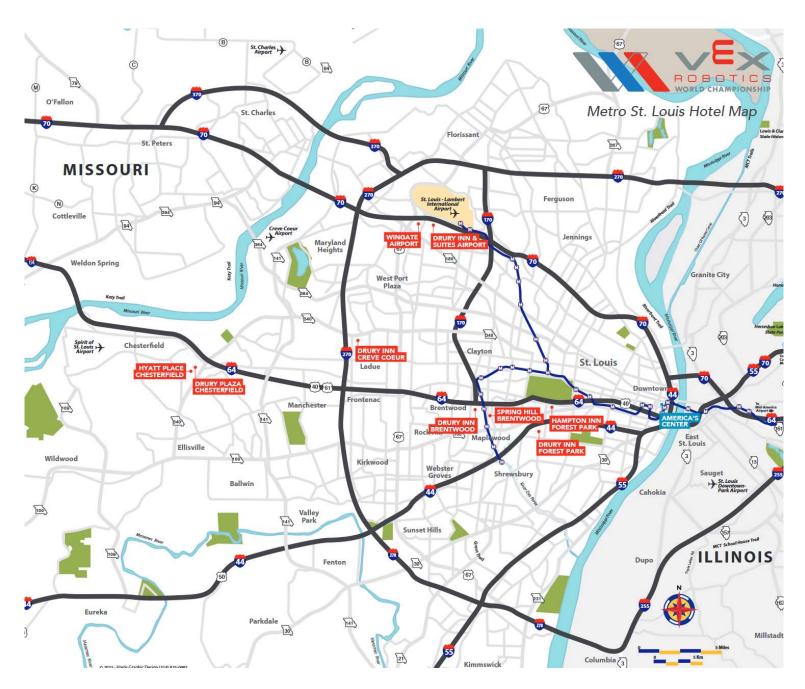

| Hotels |                                          | Single            | Double            | Triple            | Quad              | Distance in miles |
|--------|------------------------------------------|-------------------|-------------------|-------------------|-------------------|-------------------|
|        |                                          | DOWNTO            | WN HOTELS         | 1                 | 1                 |                   |
| 1      | Courtyard by Marriott Downtown           | \$184             | \$184             | \$184             | \$184             | .08               |
| 2      | Courtyard by Marriott Downtown West      | \$195             | \$195             | \$195             | \$195             | 1.23              |
| 3      | Drury Inn Union Station St. Louis        | \$209             | \$209             | \$209             | \$209             | 2                 |
| 4      | Drury Plaza Hotel St. Louis at the Arch  | \$209             | \$209             | \$209             | \$209             | .47               |
| 5      | Embassy Suites St. Louis Downtown        | \$195             | \$195             | \$205             | \$215             | .08               |
| 6      | Fairfield Inn & Suites by Marriott St.   | \$169             | \$169             | \$179             | \$179             | 1                 |
| 7      | Four Seasons St Louis                    | \$275             | \$275             | \$275             | \$275             | .33               |
| 8      | Hampton Inn Gateway Arch                 | \$179             | \$179             | \$179             | \$179             | .25               |
| 9      | Hilton St. Louis at the Ballpark         | \$205             | \$205             | \$205             | \$205             | .39               |
| 10     | Hotel Saint Louis                        | \$249             | \$249             | \$249             | \$249             | .17               |
| 11     | Hotel Lumiere                            | \$179             | \$179             | \$179             | \$179             | .41               |
| 12     | Hyatt Regency St. Louis at The Arch      | \$225             | \$225             | \$225             | \$225             | .38               |
| 13     | Live! by Loews                           | \$219             | \$219             | \$219             | \$219             | .5                |
| 14     | Magnolia Hotel St. Louis, A Tribute      | \$179             | \$189             | \$189             | \$189             | .10               |
| 15     | Marriott St. Louis Grand Hotel           | \$249             | \$249             | TBD               | TBD               | 0                 |
| 16     | Pear Tree Inn Convention Center          | \$189             | \$189             | \$189             | \$189             | .14               |
| 17     | Pear Tree Inn Union Station              | \$189             | \$189             | \$189             | \$189             | 1.18              |
| 18     | Residence Inn by Marriott Downtown       | \$159             | \$159             | \$179             | \$189             | 1.51              |
| 19     | The Pennywell St. Louis Downtown         | \$169/\$179/\$189 | \$169/\$179/\$189 | \$169/\$179/\$189 | \$169/\$179/\$189 | .4                |
| 20     | The Westin St. Louis                     | \$189             | \$189             | \$189             | \$189             | .54               |
| 21     | Tru by Hilton St Louis Downtown          | \$199             | \$199             | \$199             | \$199             | .39               |
|        |                                          | MIDTOW            | N/CLAYTON         |                   | ,                 |                   |
| 22     | Drury Inn & Suites St. Louis Brentwood   | \$199             | \$199             | \$199             | \$199             | 8                 |
| 23     | Drury Inn & Suites St. Louis Forest Park | \$189             | \$189             | \$189             | \$189             | 5                 |
| 24     | Hampton Inn & Suites St. Louis at Forest | \$159             | \$159             | \$159             | \$159             | 4.72              |
| 25     | SpringHill Suites by Marriott - St Louis | \$165             | \$165             | \$165             | \$165             | 7.86              |
|        | ,                                        | WEST/\            | WESTPORT          |                   |                   |                   |
| 26     | Drury Inn & Suites St. Louis Creve Coeur | \$187             | \$187             | \$187             | \$187             | 14                |
| 27     | Drury Plaza Hotel St. Louis Chesterfield | \$187             | \$187             | \$187             | \$187             | 24                |
| 28     | Hyatt Place Chesterfield                 | \$187             | \$187             | \$187             | \$187             | 20                |
|        |                                          |                   | RPORT             | , -               | , -               |                   |
| 29     | Drury Inn & Suites St. Louis Airport     | \$177             | \$177             | \$177             | \$177             | 11                |
| 30     | Wingate St Louis Airport                 | \$177             | \$177             | \$177             | \$177             | 12                |