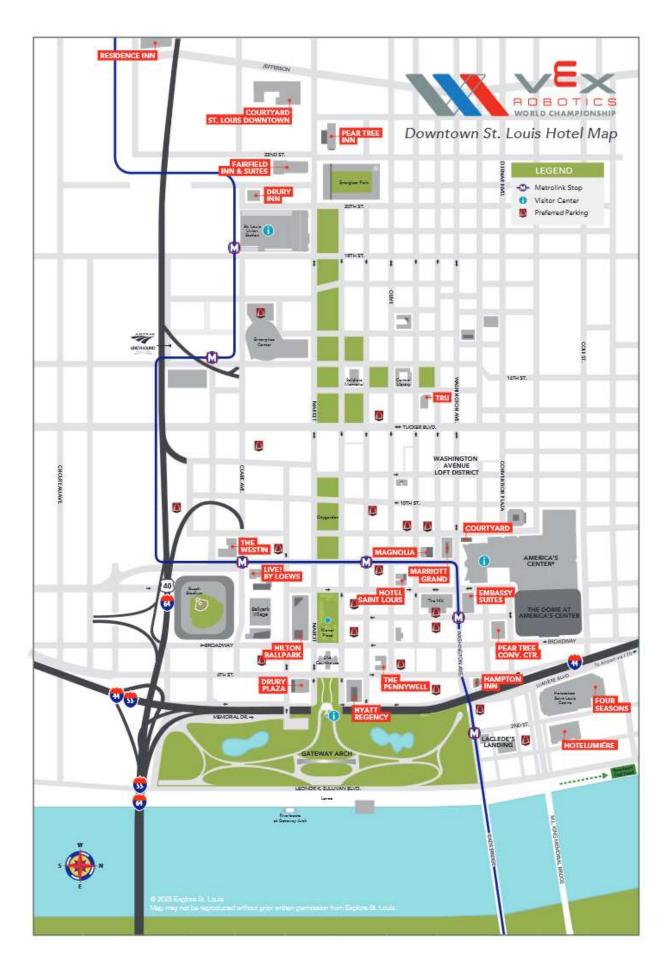

| Hotels |                                          | Single            | Double            | Triple            | Quad              | Distance in miles |
|--------|------------------------------------------|-------------------|-------------------|-------------------|-------------------|-------------------|
|        |                                          | DOWNTO            | WN HOTELS         | 1                 | 1                 |                   |
| 1      | Courtyard by Marriott Downtown           | \$184             | \$184             | \$184             | \$184             | .08               |
| 2      | Courtyard by Marriott Downtown West      | \$195             | \$195             | \$195             | \$195             | 1.23              |
| 3      | Drury Inn Union Station St. Louis        | \$209             | \$209             | \$209             | \$209             | 2                 |
| 4      | Drury Plaza Hotel St. Louis at the Arch  | \$209             | \$209             | \$209             | \$209             | .47               |
| 5      | Embassy Suites St. Louis Downtown        | \$195             | \$195             | \$205             | \$215             | .08               |
| 6      | Fairfield Inn & Suites by Marriott St.   | \$169             | \$169             | \$179             | \$179             | 1                 |
| 7      | Four Seasons St Louis                    | \$275             | \$275             | \$275             | \$275             | .33               |
| 8      | Hampton Inn Gateway Arch                 | \$179             | \$179             | \$179             | \$179             | .25               |
| 9      | Hilton St. Louis at the Ballpark         | \$205             | \$205             | \$205             | \$205             | .39               |
| 10     | Hotel Saint Louis                        | \$249             | \$249             | \$249             | \$249             | .17               |
| 11     | Hotel Lumiere                            | \$179             | \$179             | \$179             | \$179             | .41               |
| 12     | Hyatt Regency St. Louis at The Arch      | \$225             | \$225             | \$225             | \$225             | .38               |
| 13     | Live! by Loews                           | \$219             | \$219             | \$219             | \$219             | .5                |
| 14     | Magnolia Hotel St. Louis, A Tribute      | \$179             | \$189             | \$189             | \$189             | .10               |
| 15     | Marriott St. Louis Grand Hotel           | \$249             | \$249             | TBD               | TBD               | 0                 |
| 16     | Pear Tree Inn Convention Center          | \$189             | \$189             | \$189             | \$189             | .14               |
| 17     | Pear Tree Inn Union Station              | \$189             | \$189             | \$189             | \$189             | 1.18              |
| 18     | Residence Inn by Marriott Downtown       | \$159             | \$159             | \$179             | \$189             | 1.51              |
| 19     | The Pennywell St. Louis Downtown         | \$169/\$179/\$189 | \$169/\$179/\$189 | \$169/\$179/\$189 | \$169/\$179/\$189 | .4                |
| 20     | The Westin St. Louis                     | \$189             | \$189             | \$189             | \$189             | .54               |
| 21     | Tru by Hilton St Louis Downtown          | \$199             | \$199             | \$199             | \$199             | .39               |
|        |                                          | MIDTOW            | N/CLAYTON         |                   | ,                 |                   |
| 22     | Drury Inn & Suites St. Louis Brentwood   | \$199             | \$199             | \$199             | \$199             | 8                 |
| 23     | Drury Inn & Suites St. Louis Forest Park | \$189             | \$189             | \$189             | \$189             | 5                 |
| 24     | Hampton Inn & Suites St. Louis at Forest | \$159             | \$159             | \$159             | \$159             | 4.72              |
| 25     | SpringHill Suites by Marriott - St Louis | \$165             | \$165             | \$165             | \$165             | 7.86              |
|        | ,                                        | WEST/\            | WESTPORT          |                   |                   |                   |
| 26     | Drury Inn & Suites St. Louis Creve Coeur | \$187             | \$187             | \$187             | \$187             | 14                |
| 27     | Drury Plaza Hotel St. Louis Chesterfield | \$187             | \$187             | \$187             | \$187             | 24                |
| 28     | Hyatt Place Chesterfield                 | \$187             | \$187             | \$187             | \$187             | 20                |
|        |                                          |                   | RPORT             | , -               | , -               |                   |
| 29     | Drury Inn & Suites St. Louis Airport     | \$177             | \$177             | \$177             | \$177             | 11                |
| 30     | Wingate St Louis Airport                 | \$177             | \$177             | \$177             | \$177             | 12                |