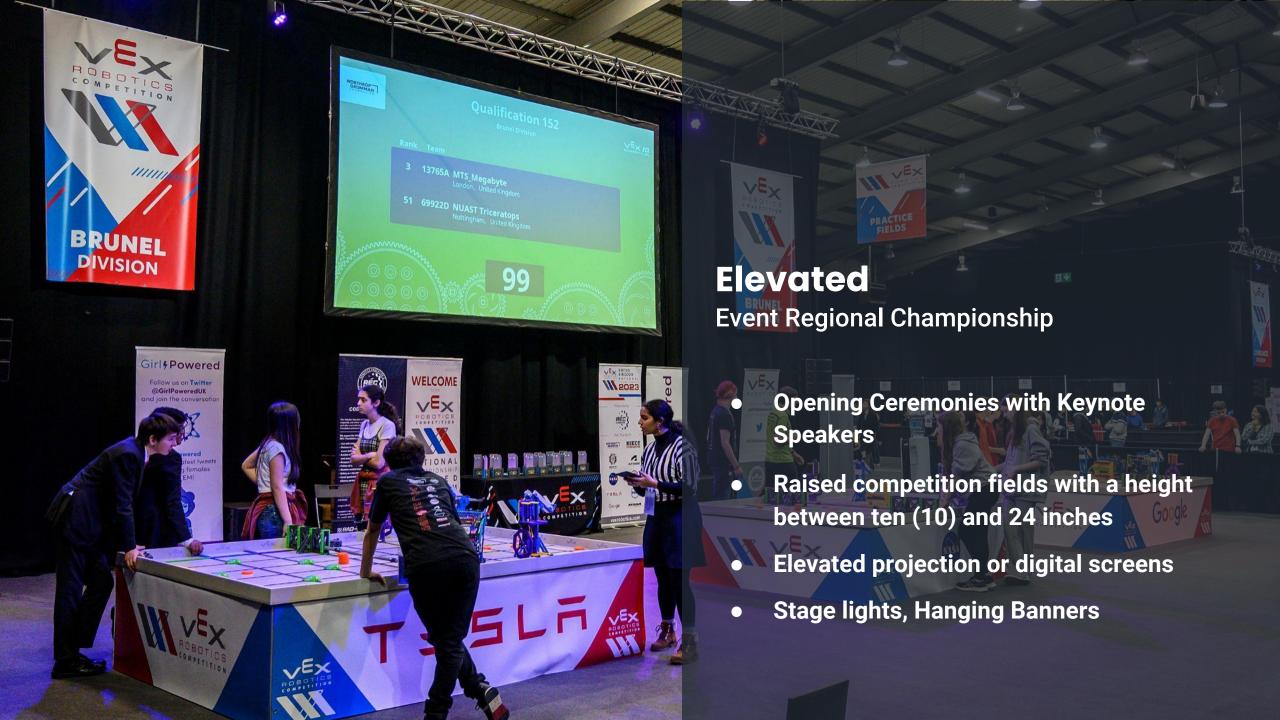

#### **Elevated**

#### **Event Regional Championship**

- Custom Hot Seat in VIQRC
- A live stream of the event both online and for the audience
- Upgraded sound system or a DJ (DJ Dan Mantz if possible)
- Build a stage for ceremonies